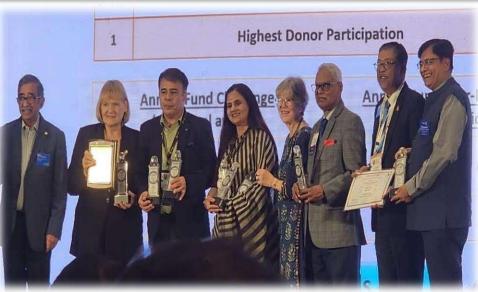

## **Annual Program Fund Challenge**

#### (Special Appreciation for Annual Fund Contribution **Before 25th November 2024)**

Contribution of 1000+ USD TRF Gift, DG Pin, School Bag & Recognition in GML

Contribution of 500+ USD DG Pin, School Bag & Recognition in GML

> Contribution of 350+ USD School Bag & DG Pin

**Tushar Shah** District Governor 2024-25 **PDG Prashant Jani** 

**94262 19796** 