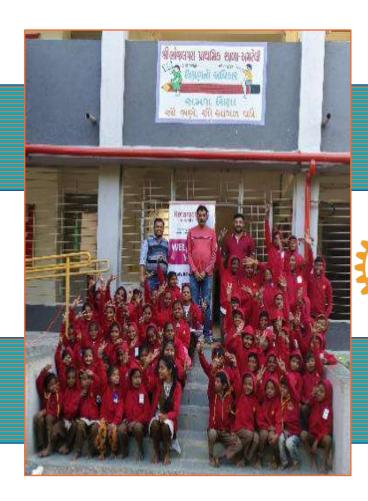

## **Sweater Distribution at Bhojalpara School**

The club distributed sweaters at **Bhojalpara School in Amreli. A total of** 76 sweaters were provided to the school children. This Sweater is done under District Sweater Project having the Rotary Logo in front which will help in building a good Public Image of Rotary. All the children were happy to receive these warm blessings. The project was done along with Rotaract Club of Amreli Gir.