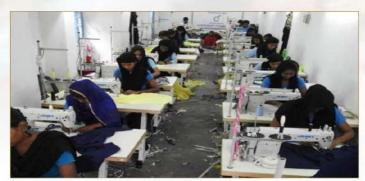

#### **Prosthetic Limbs Donation**

"Empowering Lives Through Service: Prosthetic Limb Donation by RCMT". The Rotary Club of Madras T. Nagar in collaboration with Mukti (M.S. Dadha Foundation), conducted a transformative Prosthetic Limb Donation Camp at AM Jain College Auditorium, Chennai. This initiative brought hope and mobility to 110 beneficiaries. Prosthetic limbs were ceremonially handed over to several beneficiaries, who confidently walked up the stage wearing their prostheses and posed with radiant smiles, embodying resilience and triumph. A total of 110 recipients were liberated from crutches, marking a significant step toward an inclusive future. The initiative also included the sewing machines donation of support beneficiaries in achieving economic self-reliance. This impactful project, with a total cost of ₹5.5 lakhs, was supported by the Rotary Club of Madras T. Nagar in association with Mukti Foundation.