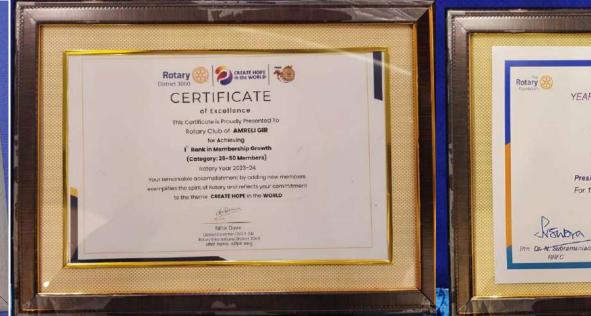

2023-24

Presented to

ROTARY CLUB OF AMRELI GIR

RI Dist. 3060 (Zone 4)

President, Rtn. Manish Ramnikbhai Vakotar

For 100% club members contribution to the

TRF ANNUAL FUND

during the Rotary year 2023-24