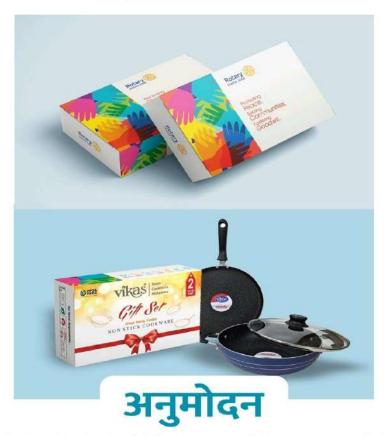

#### **TRF gift for 2024-25**

#### "Doing Good In The World" is the motto of The Rotary Foundation.

DG Tushar Shah has launched the The Rotary Foundation Gift for the year 2024-25 a useful Nonstick Cookware set of 2 pieces. The product is very useful for your home and also for the gifting purposes. Clubs are requested to order them and take advantage of this scheme.