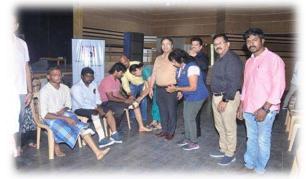

#### **Prosthetic Limbs Donation**

"Empowering Lives Through Service: Prosthetic Limb Donation by RCMT". The Rotary Club of Madras T. Nagar in collaboration with Mukti (M.S. Dadha Foundation), conducted a transformative Prosthetic Limb Donation Camp at AM Jain College Auditorium, Chennai. This initiative brought hope and mobility to 110 beneficiaries. Prosthetic limbs were ceremonially handed over to several beneficiaries, who confidently walked up the stage wearing their prostheses and posed with radiant smiles, embodying resilience and triumph. A total of 110 recipients were liberated from crutches, marking a significant step toward an inclusive future. The initiative also included the sewing machines donation of support beneficiaries in achieving economic self-reliance. This impactful project, with a total cost of ₹5.5 lakhs, was supported by the Rotary Club of Madras T. Nagar in association with Mukti Foundation.