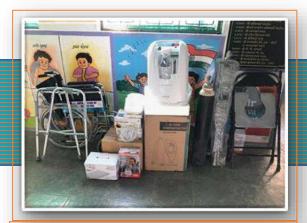

### Oxygen Bank

Club had started Oxygen Bank during the 2nd wave of Covid-19 for the needy patients at refundable deposit basis. Club has total of 66 jumbo oxygen cylinders & 4 Oxygen Concentrator Machines. This was all gathered with help of local donors, who were impressed by our clubs activities and public image. As of now there are many patients in the city who requires an oxygen cylinder of their regular treatment. This project is now gaining faith & trustworthiness of the club and building a good public image in the society.