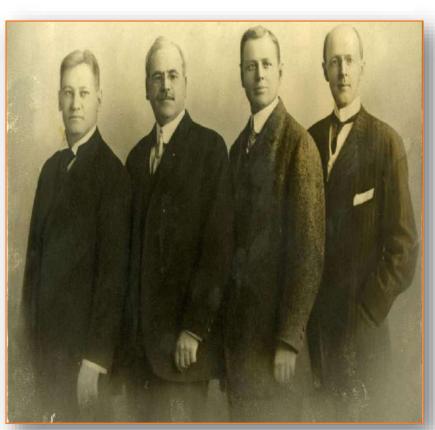

## **Rotary History**

The first four Rotarians. From left: Gustavus Loehr, Silvester Schiele, Hiram E. Shorey, Paul P. Harris.

#### The first four Rotarians

On 23 February 1905, Paul P. Harris, Gustavus Loehr, Silvester Schiele, and Hiram E. Shorey gathered in Loehr's office for what would become known as the first Rotary club meeting.

Harris' desire for camaraderie among business associates brought together these four men and eventually led to an international organization of service and fellowship.

Each of the first four Rotarians, and Harry L. Ruggles, who is often called the "fifth Rotarian," brought different professional perspectives to the organization.

Rotary's founder, Harris, was born in Racine, Wisconsin, USA, on 19 April 1868. He was raised by his paternal grandparents in Vermont and attended the University of Vermont, Princeton, and the University of Iowa. Harris, a lawyer, was Rotary president from 1910 to 1912 and a member of the Rotary Club of Chicago until his death on 27 January 1947.

Loehr, a mining engineer, was born on 18 October 1864 in Carlinville, Illinois, USA. He was a Rotarian for only a few years, never holding office at the club or international level. But that first Rotary meeting was held in his office, Room 711 of the Unity Building in downtown Chicago. He died in Chicago on 23 May 1918.

Shorey, a merchant tailor, served as recording secretary during the club's first year. He was a Rotarian for only a few years, too. He was born in Maine, USA, in August 1862 and died in March 1944.

Schiele, a coal dealer, served as the Chicago club's first president in 1905 and Rotary International's treasurer from July to December 1945. Born in Terre Haute, Indiana, USA, in June 1870, Schiele attended Terre Haute Business College and served in the U.S. Army during the Spanish-American War. He was president of the Schiele Coal Company from 1902 until his retirement in 1939. He and Harris became lifelong friends and lived near each other on the South Side of Chicago. Schiele died on 17 December 1945 and is buried near Harris at Mount Hope Cemetery.