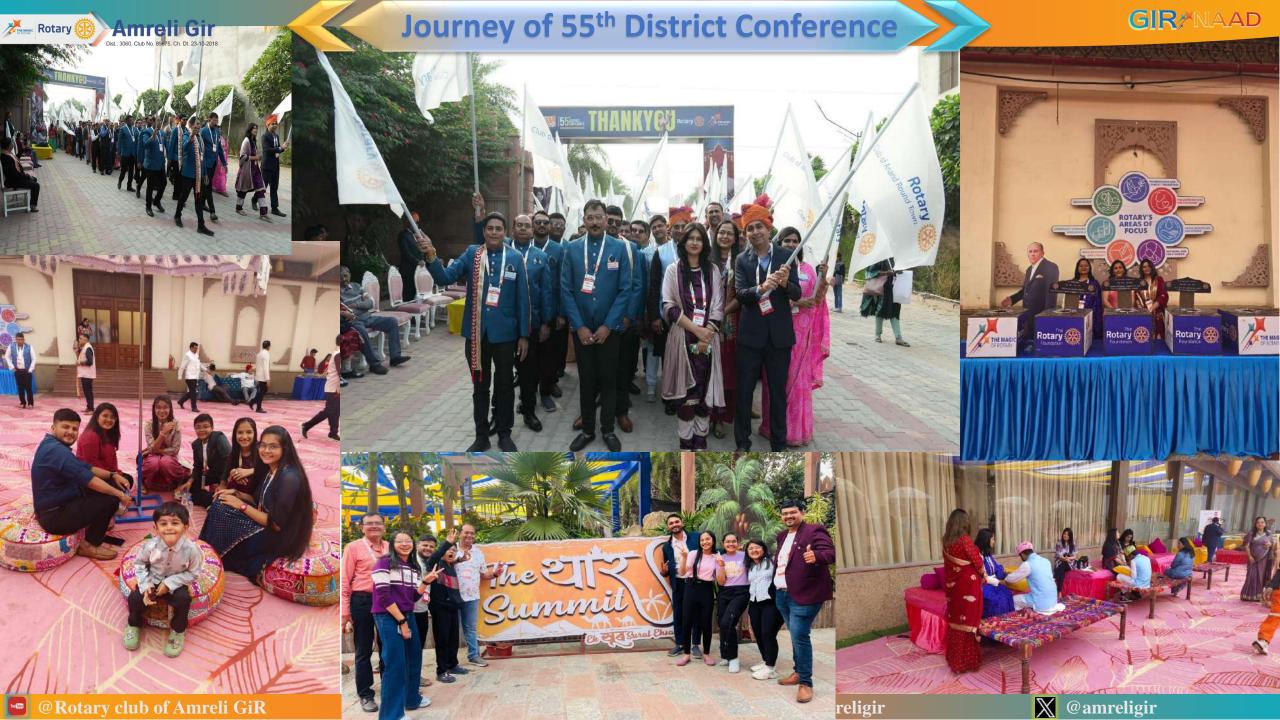

Rtn. Stephanie A. Urchick

Rtn. Tushar Shah

Rtn. Pratik Sanghrajka 9426999936

@rcamreligir

Rtn. Amar Kondhiya 9426276888













## ourney of 55th District Conference



























































# मिथा ईशन





ઓફિસિયલ વેર | કોટન ટ્રાઉઝર ટ્રેક પેન્ટ| ટી-શર્ટ| જીન્સ | નાઇટવેર





M to 5XL ਅਜੇ 28 to 48 કਮર કાંચીરો ટ્રેક પેન્ટ મળશે.

એકજ **(HICI** 



( નાના આંકડીયા વાળા )



સ્ટેશન રોડ, સિલ્વર પેલેસ, પુજારા મોબાઇલ સામે, અમરેલી- 365601





## **Rotary History**



The first four Rotarians. From left: Gustavus Loehr, Silvester Schiele, Hiram E. Shorey, Paul P. Harris.

#### The first four Rotarians

On 23 February 1905, Paul P. Harris, Gustavus Loehr, Silvester Schiele, and Hiram E. Shorey gathered in Loehr's office for what would become known as the first Rotary club meeting.

Harris' desire for camaraderie among business associates brought together these four men and eventually l