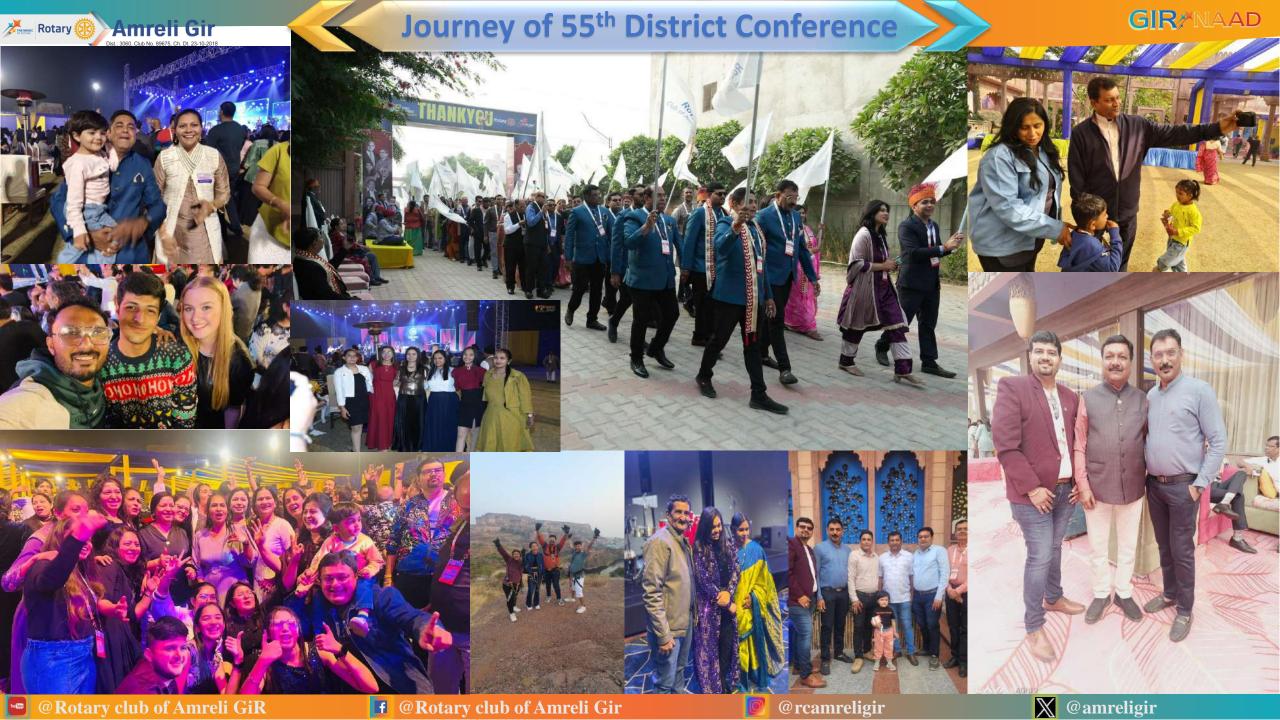

Rtn. Stephanie A. Urchick

Rtn. Tushar Shah

Rtn. Pratik Sanghrajka 9426999936

@rcamreligir

Rtn. Amar Kondhiya 9426276888













## ourney of 55th District Conference



























































# मिथा ईशन





ઓફિસિયલ વેર | કોટન ટ્રાઉઝર ટ્રેક પેન્ટ| ટી-શર્ટ| જીન્સ | નાઇટવેર





M to 5XL ਅਜੇ 28 to 48 કਮર કાંચીરો ટ્રેક પેન્ટ મળશે.

એકજ **(HICI** 



( નાના આંકડીયા વાળા )



સ્ટેશન રોડ, સિલ્વર પેલેસ, પુજારા મોબાઇલ સામે, અમરેલી- 365601





## **Rotary History**



The first four Rotarians. From left: Gustavus Loehr, Silvester Schiele, Hiram E. Shorey, Paul P. Harris.

#### The first four Rotarians

On 23 February 1905, Paul P. Harris, Gustavus Loehr, Silvester Schiele, and Hiram E. Shorey gathered in Loehr's office for what would become known as the first Rotary club meeting.

Harris' desire for camaraderie among business associates brought together these four men and eventually led