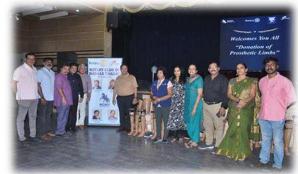

#### **Prosthetic Limbs Donation**

"Empowering Lives Through Service: Prosthetic Limb Donation by RCMT". The Rotary Club of Madras T. Nagar in collaboration with Mukti (M.S. Dadha Foundation), conducted a transformative Prosthetic Limb Donation Camp at AM Jain College Auditorium, Chennai. This initiative brought hope and mobility to 110 beneficiaries. Prosthetic limbs were ceremonially handed over to several beneficiaries, who confidently walked up the stage wearing their prostheses and posed with radiant smiles, embodying resilience and triumph. A total of 110 recipients were liberated from crutches, marking a significant step toward an inclusive future. The initiative also included the sewing machines donation of support beneficiaries in achieving economic self-reliance. This impactful project, with a total cost of ₹5.5 lakhs, was supported by the Rotary Club of Madras T. Nagar in association with Mukti Foundation.