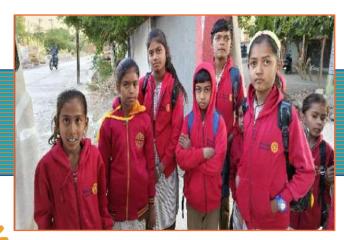

## **Sweater Distribution at Bhojalpara School**

The club distributed sweaters at **Bhojalpara School in Amreli. A total of** 76 sweaters were provided to the school children. This Sweater is done under District Sweater Project having the Rotary Logo in front which will help in building a good Public Image of Rotary. All the children were happy to receive these warm blessings. The project was done along with Rotaract Club of Amreli Gir.