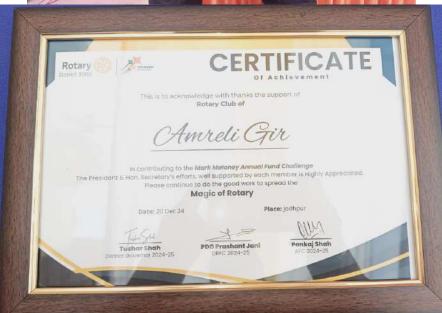

## **Annual Program Fund Challenge**

#### (Special Appreciation for Annual Fund Contribution **Before 25th November 2024)**

Contribution of 1000+ USD TRF Gift, DG Pin, School Bag & Recognition in GML

Contribution of 500+ USD DG Pin, School Bag & Recognition in GML

> Contribution of 350+ USD School Bag & DG Pin

**Tushar Shah** District Governor 2024-25 **PDG Prashant Jani** 

**94262 19796** 