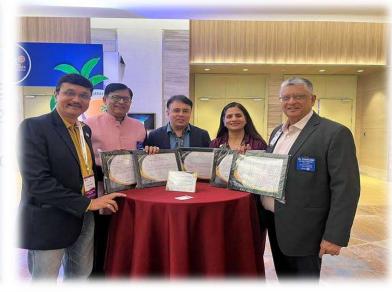

#### **TRF gift for 2024-25**

#### "Doing Good In The World" is the motto of The Rotary Foundation.

DG Tushar Shah has launched the The Rotary Foundation Gift for the year 2024-25 a useful Nonstick Cookware set of 2 pieces. The product is very useful for your home and also for the gifting purposes. Clubs are requested to order them and take advantage of this scheme.