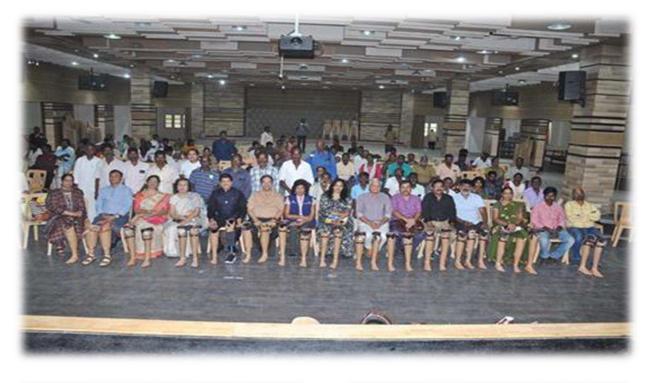

#### **Prosthetic Limbs Donation**

"Empowering Lives Through Service: Prosthetic Limb Donation by RCMT". The Rotary Club of Madras T. Nagar in collaboration with Mukti (M.S. Dadha Foundation), conducted a transformative Prosthetic Limb Donation Camp at AM Jain College Auditorium, Chennai. This initiative brought hope and mobility to 110 beneficiaries. Prosthetic limbs were ceremonially handed over to several beneficiaries, who confidently walked up the stage wearing their prostheses and posed with radiant smiles, embodying resilience and triumph. A total of 110 recipients were liberated from crutches, marking a significant step toward an inclusive future. The initiative also included the sewing machines donation of support beneficiaries in achieving economic self-reliance. This impactful project, with a total cost of ₹5.5 lakhs, was supported by the Rotary Club of Madras T. Nagar in association with Mukti Foundation.