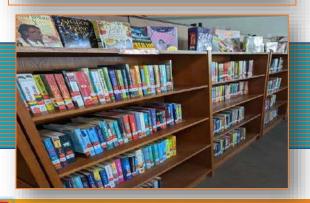

### Rotary Library at Anandgram Village Devaliya

Rotary Amreli Gir is running a Rotary Library at Anandgram Village Devaliya. This library is open for all at no cost for the students, children as well adults of the entire village who wish to expand their knowledge. This library contains more than 350 books. This project has helped the club in growing the public image of the Rotary.