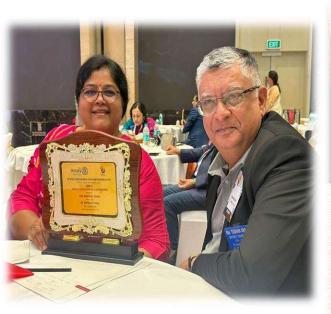

2023-24

Presented to

ROTARY CLUB OF AMRELI GIR

RI Dist. 3060 (Zone 4)

President, Rtn. Manish Ramnikbhai Vakotar

For 100% club members contribution to the

TRF ANNUAL FUND

during the Rotary year 2023-24

Rtn. Dr. Bharat Pandya

Certificate of Appreciation

Rtn. T.N. Subramanian

RI Director

**GIR**\*NAAD