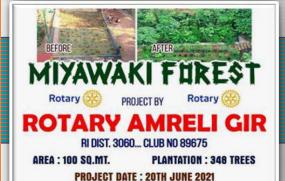

#### Miyawaki Forest

Club has developed 2 Miyawaki Forests of 100 Sq. Mtr. each at Deaf & Dumb School Amreli. This method used for tree plantation is in self a innovative way and by this method we can plant more trees in a small area compared to our traditional planting method. While in this Miyawaki Forest method approx 350 trees can be planted in 100 Sq. Mt. area besides approx 80-100 trees by traditional method thus helping Rotarys new area of focus Environment. Among this, the plantation will be self sustainable after a period of 12 to 18 months where its takes a lot of efforts, precious care and time consuming in other methods. In this method we can select trees and plants depending on surrounding environment thus helping in creating a better place to live for birds.