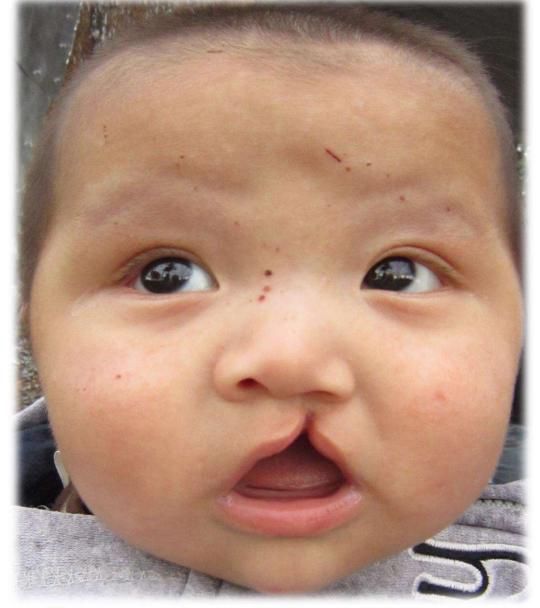

## **Cleft lip and palate surgery**

Cleft lip and cleft palate are among the most common birth defects. They most commonly occur as isolated birth defects but are also associated with many inherited genetic conditions or syndromes. Cleft lip and palate anomaly constitutes nearly 1/3rd of all congenital malformations of craniofacial region. RC Vapi runs a super speciality hospital (Haria L. G. Rotary Hospital) where this type of corrective surgery is done and improves the child's ability to speak, hear and eat.