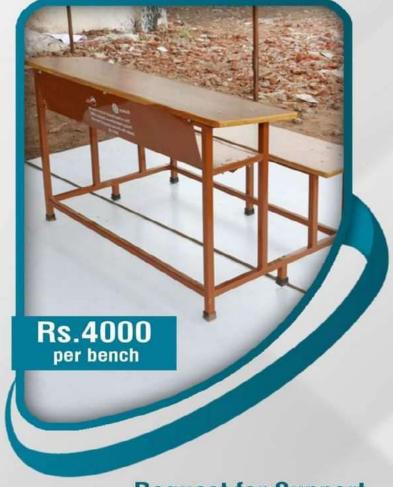

#### **School Bench**

**For Government Schools** 

Size: 48 x 30 x 30 Inch 25 x 25 mm MS Pipe 18 mm MDF Top (with 2 mm PVC edge) Structure will be coated by **Power Coating** 

Top Size: 48" x 12" 48" x 10 42" x 10"

**Request for Support** 

Rtn. Tushar Shah District Governor

Rtn. Tushar Jinwala **District Literacy Chair** 

the3060post@gmail.com