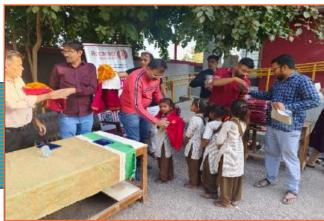

## Project HUMF

Under the Project HUMF, Rotary club of Amreli Gir distributed 42 Healthy nutrition kits to pregnant women and lactating mothers at Anandgram Village Devaliya Aanganwadi. One Kit included - 500 gm. Dates ,1 Kg. jaggery, 500 gm Dalia, 500 gm Penuts, 500 gm Chana, Biscuits and Bananas. We extend our heartfelt gratitude to all donors for generously sponsoring todays nutrition kits.